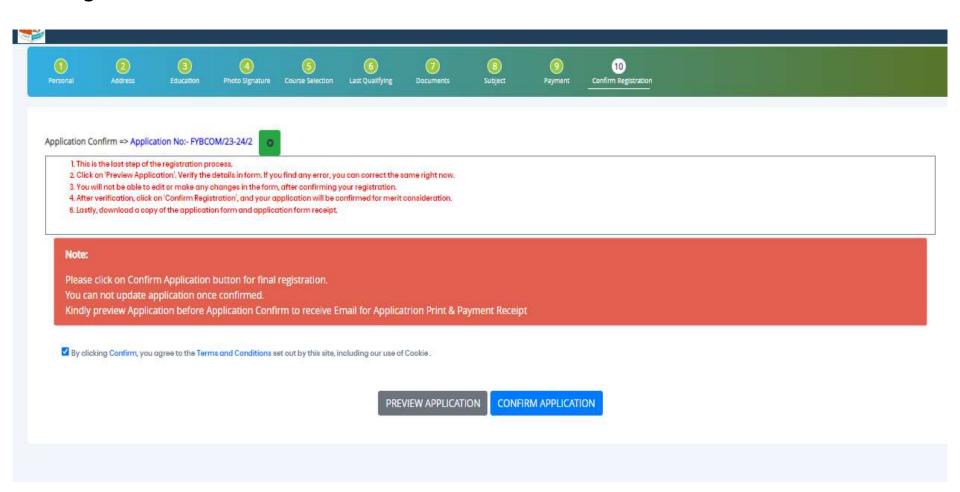

# PREVIEW/CONFIRM APPLICATION

STEP 8: Click on 'PREVIEW APPLICATION' button to check all the details entered by you in the form are correct. If any Correction is there then please do the necessary changes and Click on 'CONFIRM APPLICATION'