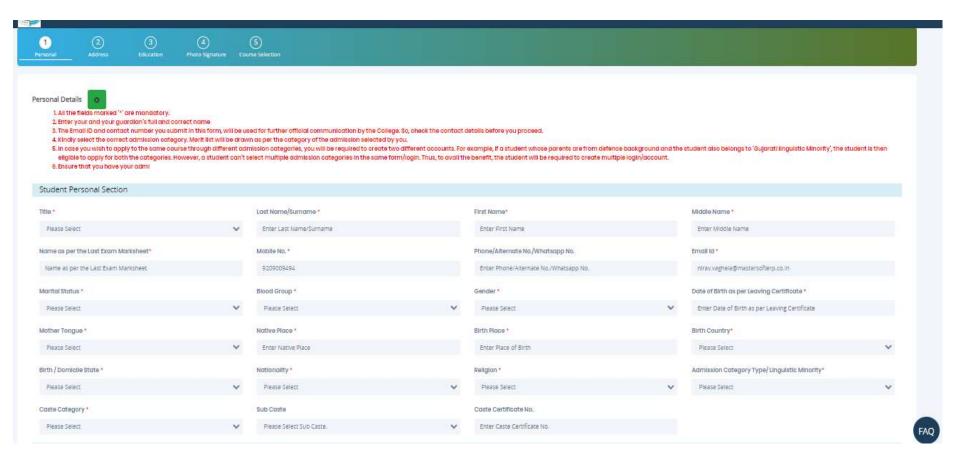

#### **PERSONAL DETAILS**

Step4: This is Personal Details Page, here student need to enter their Personal Details Such as first name, middle name, last name, email, gender etc. (Please note that all the red mark fields are mandatory).

#### **PERSONAL DETAILS**

Step5: Once the student complete filling the personal details then they need to click on "Save and Next Button". (Please note that all the red mark fields are mandatory).