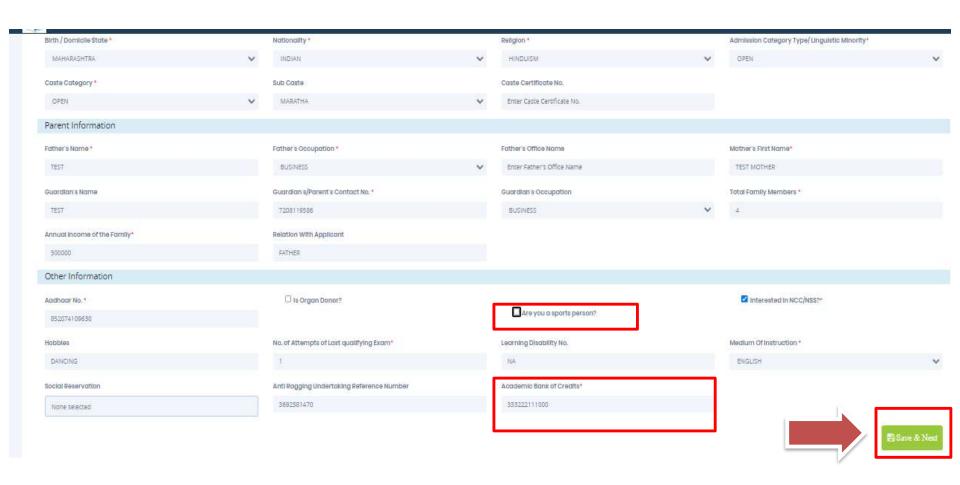

#### **PERSONAL DETAILS**

Step5: Once the student complete filling the personal details then they need to click on "Save and Next Button". (Please note that all the red mark fields are mandatory).