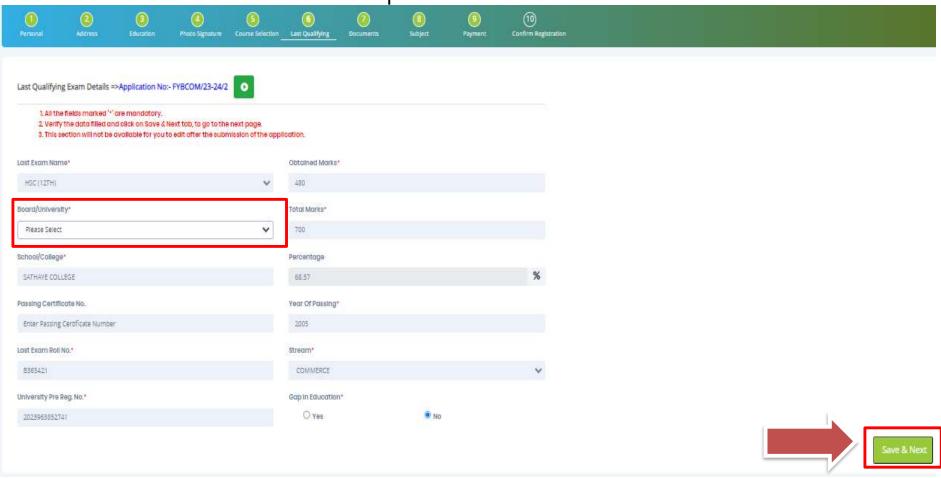

# LAST QUALIFYING DETAILS

Step 7: Next page is Last Qualifying Details Enter your Last qualified exam details (For Eg. SSC 10th)

Click on "Save and Next" Button to proceed further.