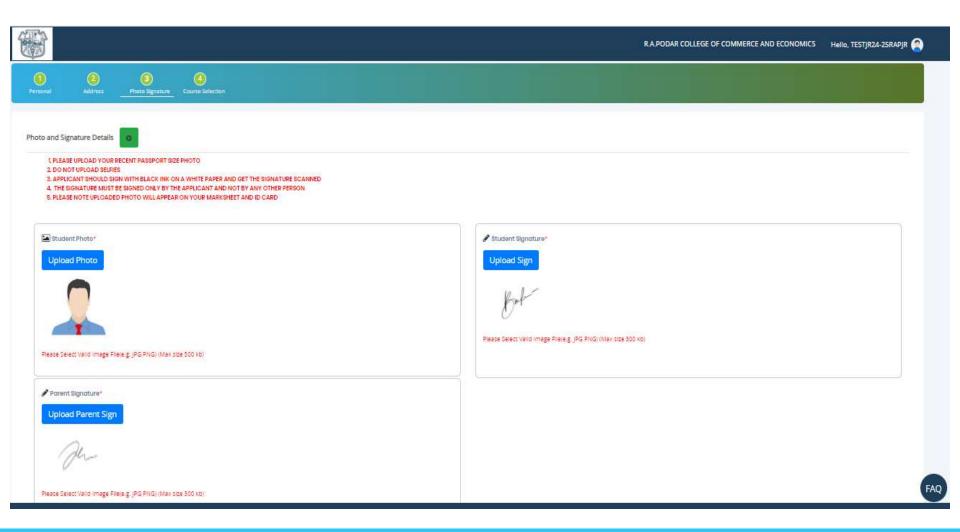

#### PHOTO and SIGNATURE

Upload PHOTO and SIGNATURE in JPG, PNG format upto Max size 500 kb