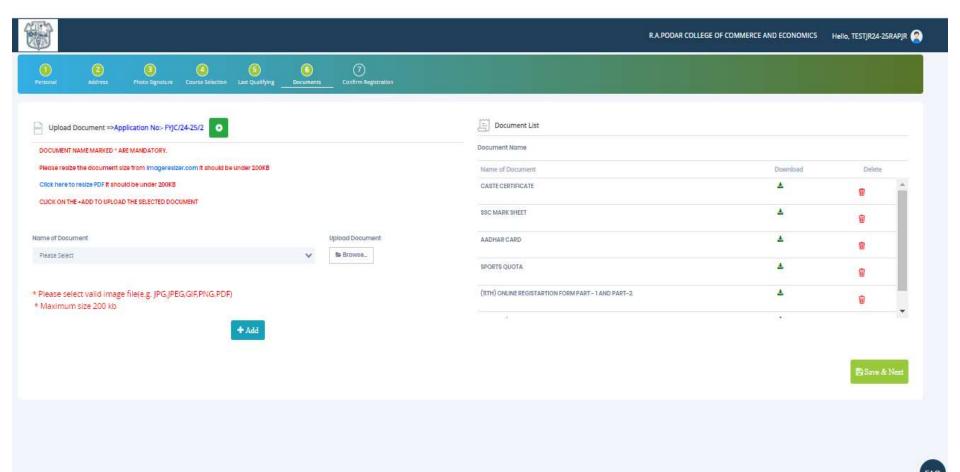

#### **DOCUMENT DETAILS**

Next page is Document Details Page, here student need to submit all the Required Documents which are Mandatory. Click on the Upload Documents button and select the Desired Document which students want to upload. Once students complete submitting all the documents then they need to click on "Submit Button". (Note: Document max size should 200kb)